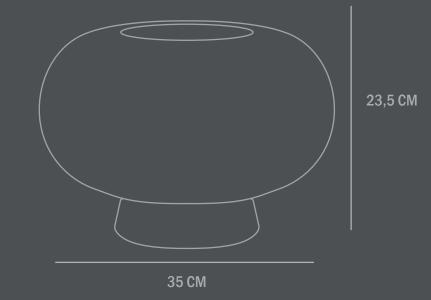

## Product no: 213047

Type: Vase - Indoor

Colour: Bone White

Material: Ceramic

Care instructions: Use a soft dry cloth to clean the product. Do not use household cleaners. Not waterproof

Dimensions: L35 / W35 / H23,5