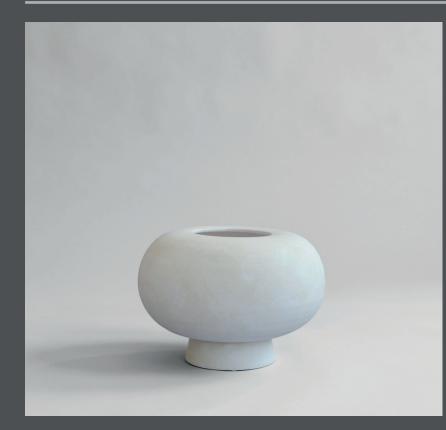

## **KABIN VASE FAT**

Kabin is a series of vases inspired by the classical, simple forms found in Japanese craftsmanship.

The large table vases offer the same stability and complexity as traditional Japanese tea bowls, and their oval-shaped bodies rest on top of a small foot or pedestal, adding refinement to the classic form.

The Kabin series is a love story between Japanese and Scandinavian craftsmanship, resulting in this minimalist collection of vases in four different sizes.

As it is a hand glazed natural product, the colours may vary slightly and as it is not 100% waterproof, a bag for fresh flowers is included.

## Product no: 213047

Type: Vase - Indoor

Colour: Bone White

Material: Ceramic

Care instructions: Use a soft dry cloth to clean the product. Do not use household cleaners. Not waterproof

Dimensions: L35 / W35 / H23,5